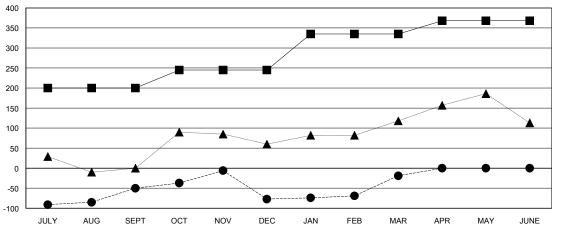

|                       | Members                             |                                                            |                                                                                                                                                                                                                                       |  |
|-----------------------|-------------------------------------|------------------------------------------------------------|---------------------------------------------------------------------------------------------------------------------------------------------------------------------------------------------------------------------------------------|--|
| RESULTS FOR 2015-2016 |                                     |                                                            |                                                                                                                                                                                                                                       |  |
| NEW MEMBER<br>GOAL    | CHARTER AND<br>NEW MEMBERS<br>ADDED | DROPPED<br>MEMBERS                                         | NET<br>GAIN/LOSS                                                                                                                                                                                                                      |  |
| 200                   | 93                                  | 143                                                        | -50                                                                                                                                                                                                                                   |  |
|                       |                                     |                                                            | -27                                                                                                                                                                                                                                   |  |
| 90<br>33              | 0                                   | 8<br>0                                                     | 58<br>0                                                                                                                                                                                                                               |  |
|                       | NEW MEMBER GOAL  200 45 90          | RESULTS FOR 2015-2016    NEW MEMBER GOAL NEW MEMBERS ADDED | RESULTS FOR 2015-2016           NEW MEMBER GOAL         CHARTER AND NEW MEMBERS ADDED         DROPPED MEMBERS MEMBERS ADDED           200         93         143           45         64         91           90         66         8 |  |

### GOALS AND ACTUAL MEMBERS CUMULATIVE

| - CURRENT YEAR GOALS FOR NEW |  |
|------------------------------|--|
| MEMBERS                      |  |

CURRENT YEAR ACTUAL MEMBERS

- LAST YEAR ACTUAL MEMBERS

| DROPPED CLUBS: 1 |     |
|------------------|-----|
| DROPPED MEMBERS  |     |
| DECEASED         | 3   |
| CLUB CANCELLED   | 21  |
| OTHER            | 218 |
| TOTAL            | 242 |