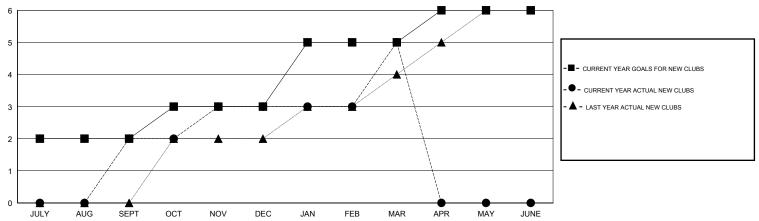

#### NAZMUL HAQUE **LOCATION INDIA** $\mathsf{GMT}\;\mathsf{CA}\;6$

|               |                  |                   |                  | • • •            |               |                    |                         |
|---------------|------------------|-------------------|------------------|------------------|---------------|--------------------|-------------------------|
|               |                  | Clubs             |                  |                  |               |                    | Membe                   |
|               | RESU             | LTS FOR 2015-2016 |                  |                  |               | RESU               | JLTS FOR                |
| QUARTER       | NEW CLUB<br>GOAL | NEW CLUBS         | DROPPED<br>CLUBS | NET<br>GAIN/LOSS | QUARTER       | NEW MEMBER<br>GOAL | CHARTE<br>NEW ME<br>ADE |
| JULY/AUG/SEPT | 2                | 2                 | 0                | 2                | JULY/AUG/SEPT | 200                | 9                       |
| OCT/NOV/DEC   | 1                | 1                 | 1                | 0                | OCT/NOV/DEC   | 45                 | 6                       |
| JAN/FEB/MAR   | 2                | 2                 | 0                | 2                | JAN/FEB/MAR   | 90                 | 6                       |
| APR/MAY/JUNE  | 1                | 0                 | 0                | 0                | APR/MAY/JUNE  | 33                 | (                       |
|               |                  |                   |                  |                  |               |                    |                         |

### GOALS AND ACTUAL NEW CLUBS CUMULATIVE